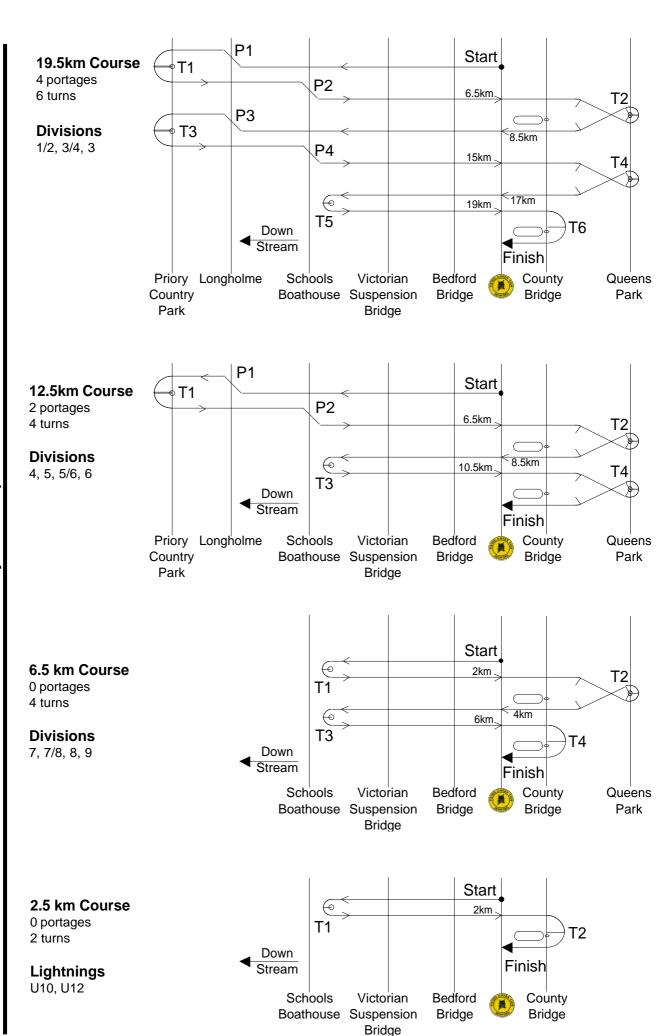

and Horne Lane (mini roundabout) on one-way system. Upstream side of

Bedford Town Bridge on the north bank of the river.

CLASSES Division 3 Singles & 1/2, 3/4 Doubles 19.5 km 4 Portages

Division 4 to 6 Singles & 5/6, Doubles12.5 km2 PortagesDivision 7 to 9 Singles & 7/8, & 9 Doubles6.5 km0 PortagesLightning Race (singles only)2.5 km0 Portages