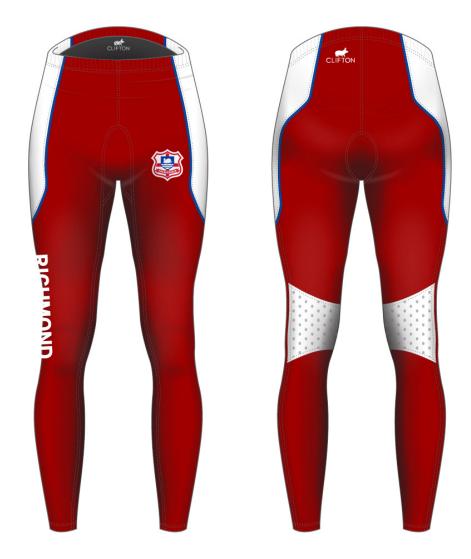

#### ROSS HIGH BACK SHORTS

Think you can do better? Click here to start customising. www.cliftonclothing.com

Customer Code: B801001

**Date:** 16/09/2013

Specification:

Design Draft No.:

Colour 1:

Fabric / Colour: #010 / P186U

001

Colour 2:

Fabric / Colour: #010 / PWHITEU

Colour 3:

Fabric / Colour: #010 / P293U