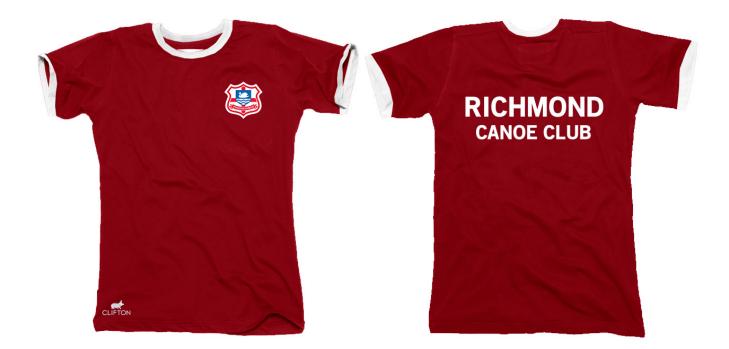

# **DESIGN PACK**

RICHMOND CANOE CLUB

CUSTOMER CODE: B801001

DATE: 16/09/2013

DRAFT NUMBER: DP-003

Think you can do better? Click here to start customising. www.cliftonclothing.com

Customer Code: B801001

Design Draft No.: 003

**Date:** 16/09/2013

Specification:

Colour 1:

**Fabric / Colour:** #101 / #003

Lining:

Fabric / Colour: #040 / #001