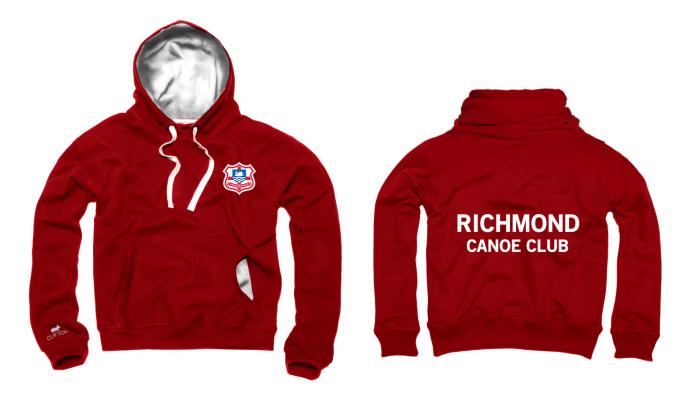

# **DESIGN PACK**

RICHMOND CANOE CLUB

CUSTOMER CODE: B801001

DATE: 16/09/2013

DRAFT NUMBER: DP-003

Think you can do better? Click here to start customising. www.cliftonclothing.com

Customer Code: B801001

Design Draft No.: 003

**Date:** 16/09/2013

Specification:

Colour 1:

**Fabric / Colour:** #101 / #003

Lining:

Fabric / Colour: #040 / #001