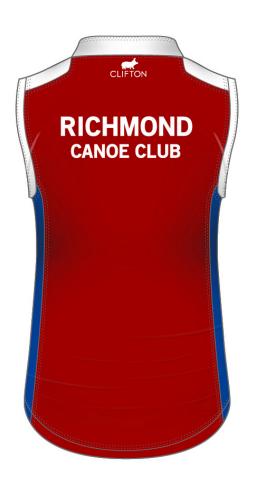

Colour 2:

Fabric / Colour: #101 / #002

Piping:

Fabric / Colour: Cotton / P293

Lining:

Fabric / Colour: Cotton / #M3

#### WESTRIDGE ZIP HENLEY

Think you can do better? Click here to start customising. www.cliftonclothing.com