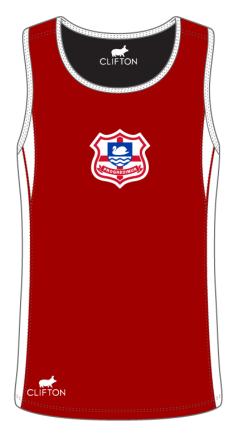

#### DRY FIT TRAINING VEST

Think you can do better? Click here to start customising. www.cliftonclothing.com

003

Customer Code: B801001

**Date:** 16/09/2013

Specification:

Design Draft No.:

Colour 1:

Fabric / Colour: #009 / P186U

Colour 2:

Fabric / Colour: #009 / PWHITEU

Think you can do better? Click here to start customising. www.cliftonclothing.com

Customer Code: B801001

**Design Draft No.:** 003

**Date:** 16/09/2013