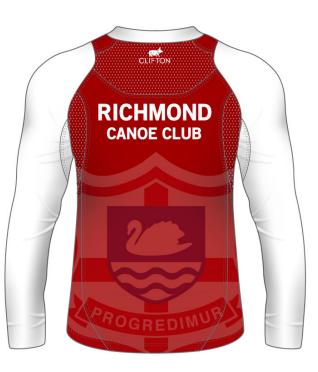

#### BASELAYER LONG SLEEVE TOP V-NECK

Think you can do better? Click here to start customising. www.cliftonclothing.com

Customer Code: B801001

**Design Draft No.:** 002

**Date:** 16/09/2013

Specification:

Colour 1:

F

Fabric / Colour: #047 / P186U

Colour 2:

Fabric / Colour: #047 / PWHITEU

Colour 3:

Fabric / Colour: #047 / P293U