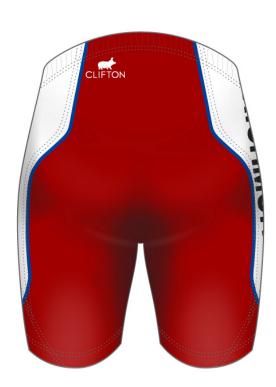

#### ROSS HIGH BACK SHORTS

Think you can do better? Click here to start customising. www.cliftonclothing.com

Customer Code: B801001

**Date:** 16/09/2013

Specification:

Design Draft No.:

Colour 1:

Fabric / Colour: #010 / P186U

001

Colour 2:

Fabric / Colour: #010 / PWHITEU

Colour 3:

Fabric / Colour: #010 / P293U