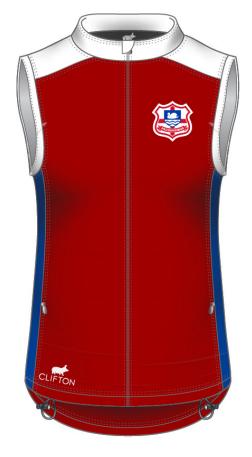

Colour 2:

Fabric / Colour: #101 / #002

Piping:

Fabric / Colour: Cotton / P293

Lining:

Fabric / Colour: Cotton / #M3

#### WESTRIDGE ZIP HENLEY

Think you can do better? Click here to start customising. www.cliftonclothing.com