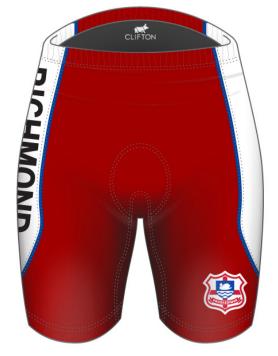

#### ROSS HIGH BACK SHORTS

Think you can do better? Click here to start customising. www.cliftonclothing.com

Customer Code: B801001

**Date:** 16/09/2013

Specification:

Design Draft No.:

Colour 1:

Fabric / Colour: #010 / P186U

001

Colour 2:

Fabric / Colour: #010 / PWHITEU

Colour 3:

Fabric / Colour: #010 / P293U