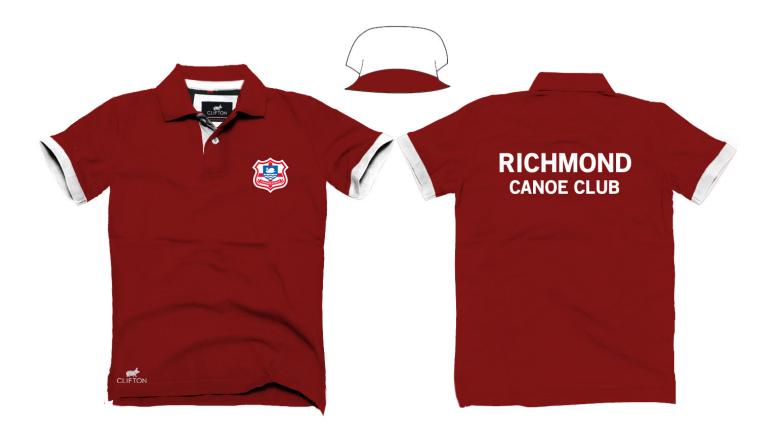

# ARLINGTON CLASSIC POLO

Think you can do better? Click here to start customising. www.cliftonclothing.com

Customer Code: B801001

Design Draft No.: 003

**Date:** 16/09/2013

Specification:

Colour 1:

Fabric / Colour: #102 / #001

Lining:

Fabric / Colour: #102 / #002