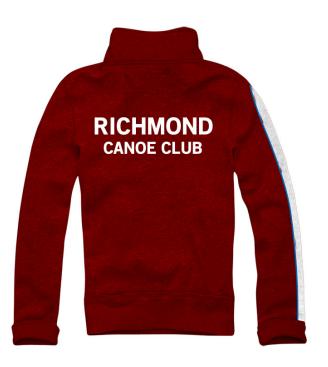

Colour 2:

Fabric / Colour: #101 / #002

Piping:

Fabric / Colour: Cotton / P293

Lining:

Fabric / Colour: Cotton / #M3

#### WESTRIDGE ZIP HENLEY

Think you can do better? Click here to start customising. www.cliftonclothing.com