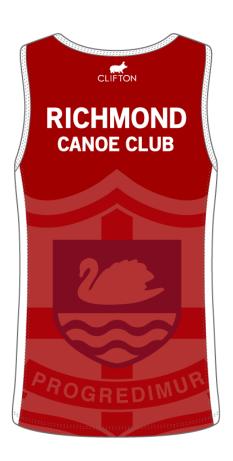

#### DRY FIT TRAINING VEST

Think you can do better? Click here to start customising. www.cliftonclothing.com

003

Customer Code: B801001

**Date:** 16/09/2013

Specification:

Design Draft No.:

Colour 1:

Fabric / Colour: #009 / P186U

Colour 2:

Fabric / Colour: #009 / PWHITEU

Think you can do better? Click here to start customising. www.cliftonclothing.com

Customer Code: B801001

**Design Draft No.:** 003

**Date:** 16/09/2013