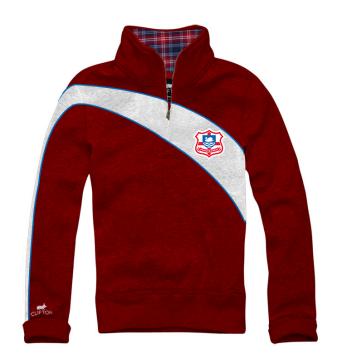

Colour 2:

Fabric / Colour: #101 / #002

Piping:

Fabric / Colour: Cotton / P293

Lining:

Fabric / Colour: Cotton / #M3

#### WESTRIDGE ZIP HENLEY

Think you can do better? Click here to start customising. www.cliftonclothing.com